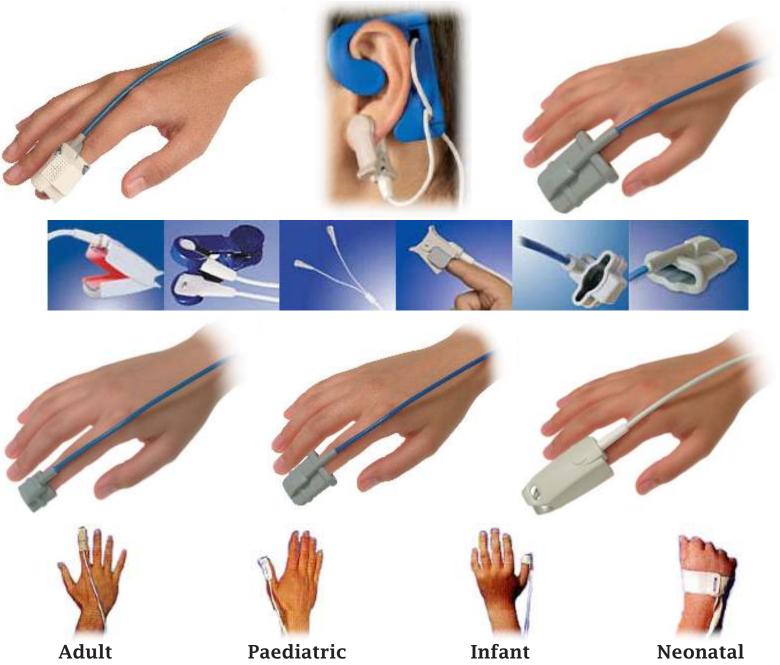

# **OXIMETRY SENSORS**

### Multicompatible EnviteC SpO<sub>2</sub> Sensors

### **Adhesive Options**

Medi Plast

Transpore

Large range of cost effective, generic replacements for most oximetry brands. Soft-tip silicone sensors, disposable ear and paediatric options. Brands supported include: Nellcor, HP, Datex, Novametrix, Nonin, CSI, Welch Allyn. Contact us for full range.