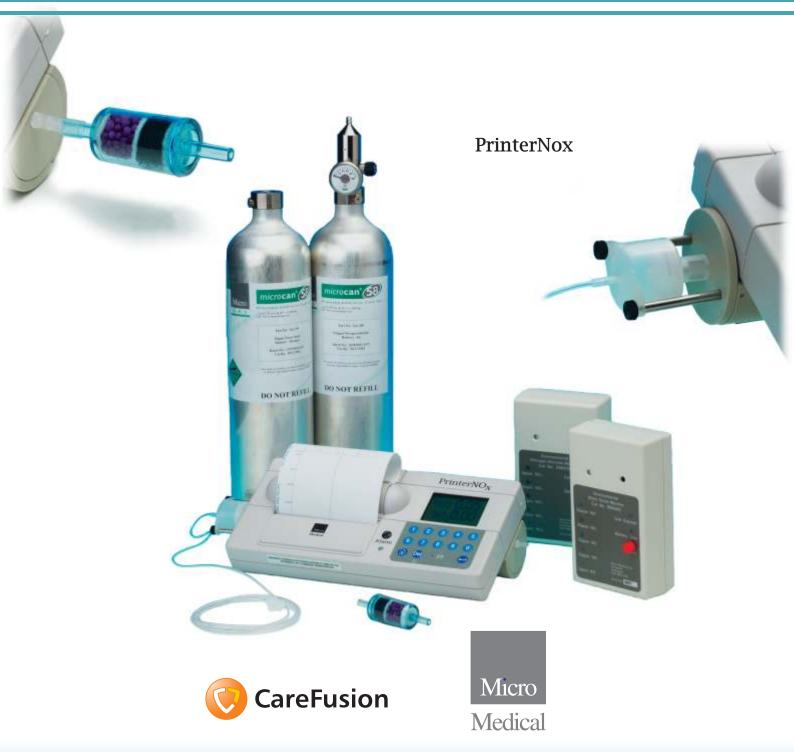

# VENTILATION / ACUTE CARE

Accurate nitric monitoring for both adult and neonatal applications.