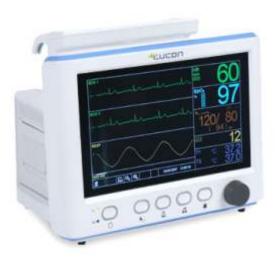

### GENERAL USE MONITORING

### Vital Signs, Oximetry and Blood Pressure

YM1000

YM6000

Lucon M20 / M30

Full range of monitors providing non-invasive or invasive configurations, to meet acute and general monitoring requirements. Options for single parameter through to NIBP, SpO2, temperature and printing capabilities.