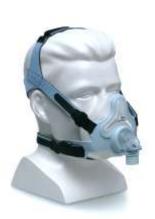

### **CPAP**

**Comfort Classic** 

**Comfort Fusion** 

EasyLife

ComfortGel Full

Full Life

Comprehensive range of nasal CPAP masks, tubing and machines for effective management of obstructive sleep apnoea.

Features include: AHI detection, full compliance download, clear airway and periodic breathing detection, mask resistance compensation.