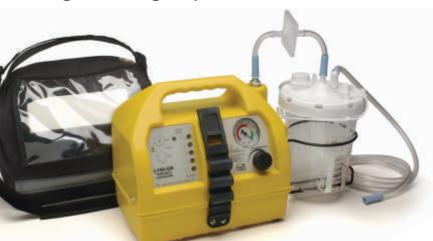

### OXYGEN DELIVERY, THERAPY AND SUCTION

Homecare oxygen concentrator device, lightweight (only 14kg), portable and low maintenance.

Advantage - Emergency Portable Suction Unit

**Suction Regulators** 

Gomco

**EHSINER**®

Suction equipment, ideal for general and emergency care use.

Sim-Neb: Asthma nebuliser for home

and portable use. Contact us for details.