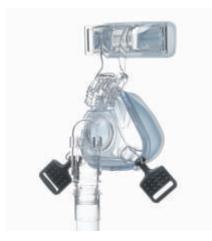

### **CPAP**

**Comfort Classic** 

**Comfort Fusion** 

EasyLife

ComfortGel Full

Full Life

Comprehensive range of nasal CPAP masks, tubing and machines for effective management of obstructive sleep apnoea.

Features include: AHI detection, full compliance download, clear airway and periodic breathing detection, mask resistance compensation.