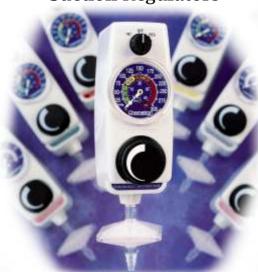

### OXYGEN DELIVERY, THERAPY AND SUCTION

Homecare oxygen concentrator device, lightweight (only 14kg), portable and low maintenance.

Advantage - Emergency Portable Suction Unit

**Suction Regulators** 

Gomco