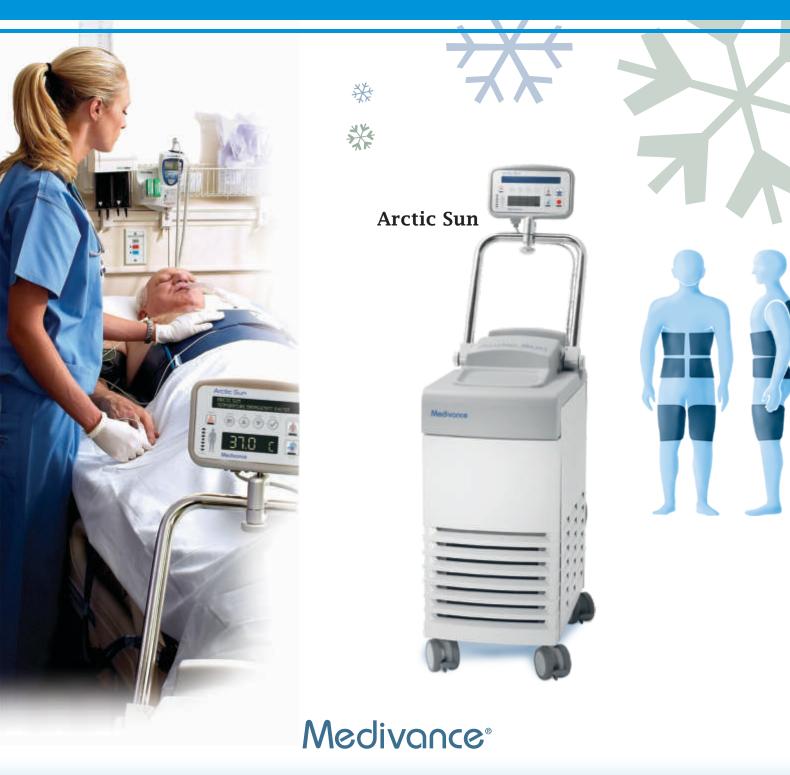

# **ANAESTHESIA & RESUSCITATION**

Temperature management system used for controlling the temperature of critically ill neurologic and cardiac compromised patients. The Arctic Sun offers the autonomy to initiate surface cooling early and easily, using water circulated through ArcticGel pads.