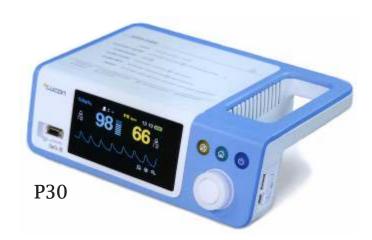

### Vital Signs, Oximetry and Blood Pressure

YM1000

YM6000

Lucon M20 / M30

Full range of monitors providing non-invasive or invasive configurations, to meet acute and general monitoring requirements. Options for single parameter through to NIBP, SpO2, temperature and printing capabilities.