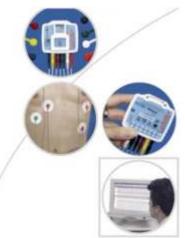

# ECG/CARDIOLOGY

Full range of competitively priced cardiology products including resting ECG recorders, handheld recorders, exercise stress treadmill systems, defibrillators and accessories.

#### E-Lite Probably the world's smallest PC based 12-lead ECG recorder

Optoelectronic connection to a standard serial port

Rapid recording and printing

Effortless storage and retrieval

Three, six or twelve channel display, a wide range of sensitivity and speed