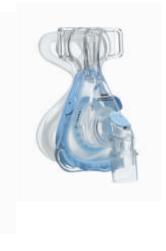

### **CPAP**

**Comfort Classic** 

**Comfort Fusion** 

EasyLife

ComfortGel Full

Full Life

Comprehensive range of nasal CPAP masks, tubing and machines for effective management of obstructive sleep apnoea.

Features include: AHI detection, full compliance download, clear airway and periodic breathing detection, mask resistance compensation.