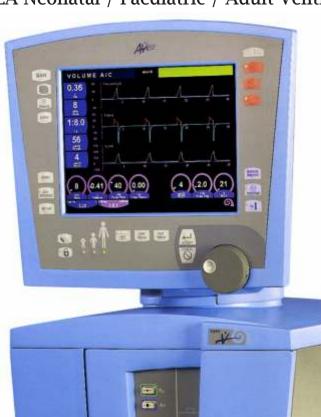

### Nationwide Technical Support For:

Bear Cub 750 PSV Neonatal Ventilator

#### $3100 A\ Infant\ /\ 3100 B\ Adult\ High\ Frequency\ Oscillating\ Ventilators$

Globally recognised manufacturers of critical care invasive and non-invasive ventilators for neonatal, paediatric and adult applications. Dedicated high frequency ventilator options and nitric oxide monitoring equipment.