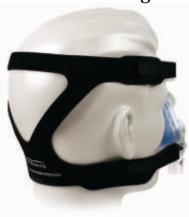

### **CPAP**

**Comfort Classic** 

**Comfort Fusion** 

EasyLife

ComfortGel Full

Full Life

Comprehensive range of nasal CPAP masks, tubing and machines for effective management of obstructive sleep apnoea.

Features include: AHI detection, full compliance download, clear airway and periodic breathing detection, mask resistance compensation.

PerforMax

Premium Headgear

Deluxe Headgear

Premium Chinstrap

Sleep Tight Chinstrap