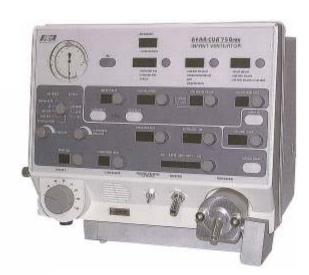

ILATION / ACUTE CARE



For use with chronic respiratory patients, incapable of voluntary removal of secretions. Cough Assist is a must in the aid of both short and long term management.







Industry standard for air/oxygen blending, with both high and low flow capabilities. Ideal for resuscitation, CPAP and ventilator applications.

# VENTILATION / ACUTE CARE



Accurate nitric monitoring for both adult and neonatal applications.

### **Infant Respiration Monitor**

Peace of mind while baby sleeps









# **AxminsteR**

Compact battery operated infant respiration monitor, practical and easy to use. Under the mattress sensor monitors baby's breathing movements with audible alarms. Ideal for long term monitoring.

# VENTILATION / ACUTE CARE

### Nationwide Technical Support For:







Bear Cub 750 PSV Neonatal Ventilator



#### $3100 A\ Infant\ /\ 3100 B\ Adult\ High\ Frequency\ Oscillating\ Ventilators$









Globally recognised manufacturers of critical care invasive and non-invasive ventilators for neonatal, paediatric and adult applications. Dedicated high frequency ventilator options and nitric oxide monitoring equipment.

# **GAS FITTINGS**

Body Adaptor, 1/8" NPT Female Nipple, 1/8" NPT Male



Hex Nut









Wing Nut





Nipple, 1/8" NPT Male Body Adaptor, Hose Barb





Cap and Chain Assembly



Two-Piece Swivel Outlet, Disposable



90° Designs with DISS Male





Hex Nut and Nipple with 1/4" I.D. Hose Barb



**Y-Blocks** 

DISS Hex Nut Female Inlet, DISS Male Outlets





Puritan® Style Female Couplers

1/4" NPT Male



**Hose Barb** 



**Puritan®