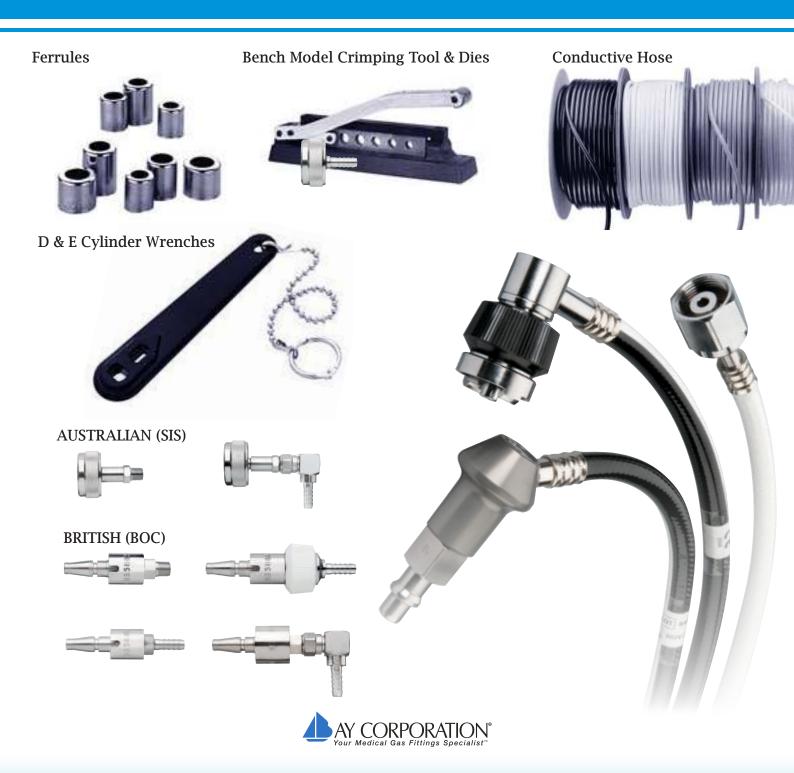

# **GAS FITTINGS**

Body Adaptor, 1/8" NPT Female Nipple, 1/8" NPT Male

Hex Nut

Wing Nut

Nipple, 1/8" NPT Male Body Adaptor, Hose Barb

Cap and Chain Assembly

Two-Piece Swivel Outlet, Disposable

90° Designs with DISS Male

Hex Nut and Nipple with 1/4" I.D. Hose Barb

**Y-Blocks** 

DISS Hex Nut Female Inlet, DISS Male Outlets

Puritan® Style Female Couplers

1/4" NPT Male

**Hose Barb** 

**Puritan® Style Male Connects** 

An extensive range of quality medical gas fittings, connectors, adapters and hose from America's leading independent manufacturer, Bay Corporation. Contact us for a comprehensive catalogue.