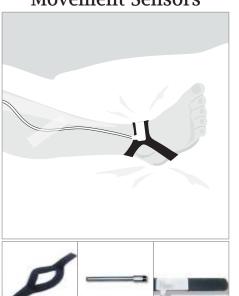

# **SLEEP PRODUCTS**

**Movement Sensors** 

**Snore Sensors** 

**Position Sensors** 

**Disposable Flow Sensors** 

**Inductive Band Sensors** 

SleepSense®

Comprehensive range of generic sleep polysom and screener sensors including flow, movement, position, snoring, EEG.