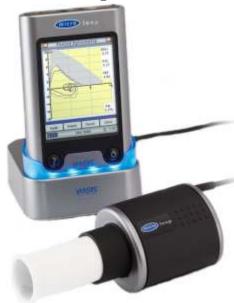

# **SPIROMETERS**

MicroLoop

Largest range of screening, diagnostic and general purpose spirometry products from the world leaders, Cardinal Health (previously Micro Medical).

A complete measuring and diagnostic system which conveniently measures pulmonary function parameters and displays the complete Flow/Volume loop.