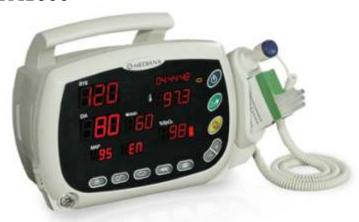

### Vital Signs, Oximetry and Blood Pressure

YM1000

YM6000

Lucon M20 / M30

Full range of monitors providing non-invasive or invasive configurations, to meet acute and general monitoring requirements. Options for single parameter through to NIBP, SpO2, temperature and printing capabilities.