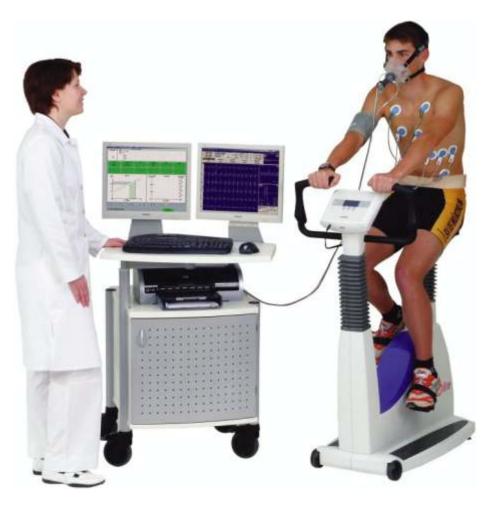

# PULMONARY FUNCTION TESTING

Full Pulmonary Function Testing system incorporating spirometry, diffusion, lung volume, bronchial challenge, impulse oscillatory spirometry and wash out options. Capability for integration of cardio pulmonary exercise software for both ergometer and treadmill workloads. From the world leaders in PFT testing.