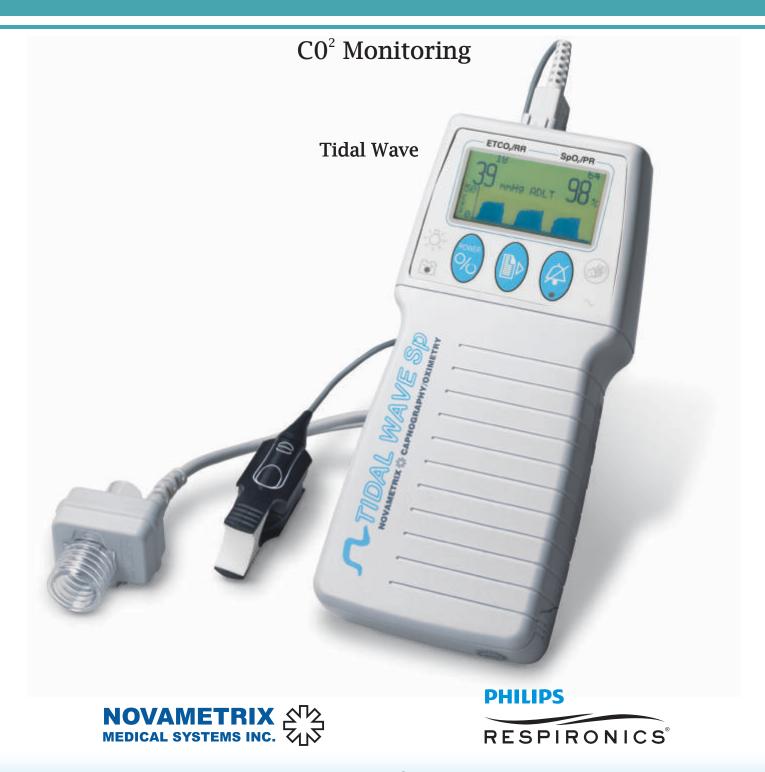

End tidal CO2 monitoring for acute care providers, transport applications and wherever CO2 monitoring is required.