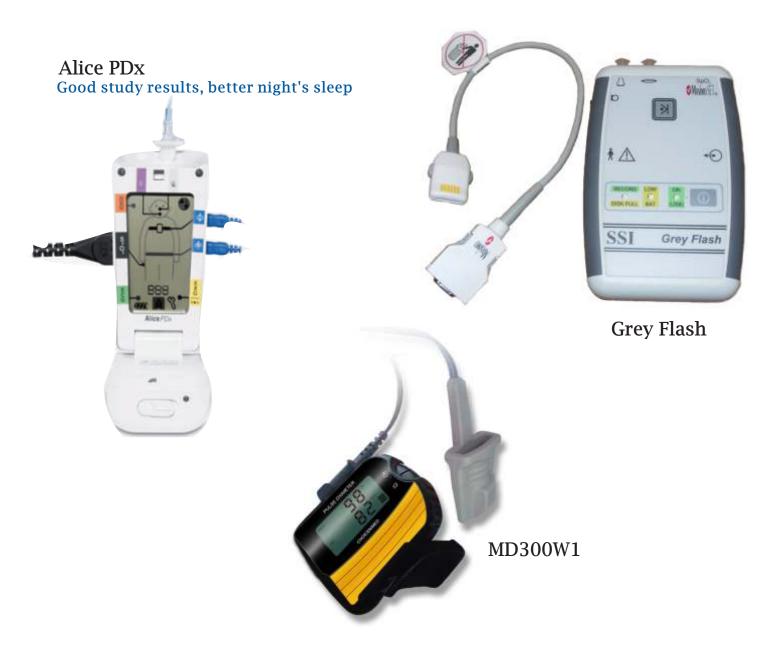

Range of recording devices for the detection and diagnosis of OSA (Obstructive Sleep Apnoea). Ideal for overnight studies in your patients home environment. Download and analysis software capable.