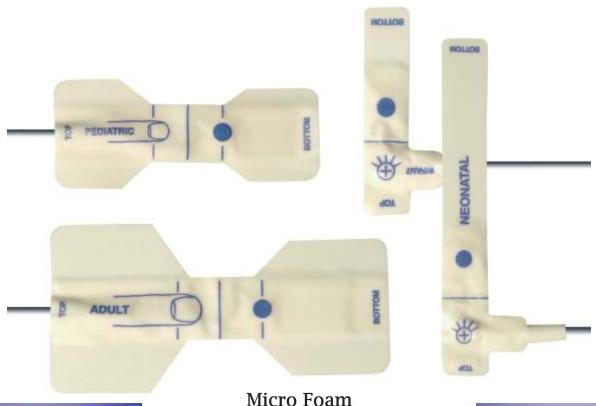

# **OXIMETRY SENSORS**

### Multicompatible EnviteC SpO<sub>2</sub> Sensors

### **Adhesive Options**

Medi Plast

Transpore

Large range of cost effective, generic replacements for most oximetry brands. Soft-tip silicone sensors, disposable ear and paediatric options. Brands supported include: Nellcor, HP, Datex, Novametrix, Nonin, CSI, Welch Allyn. Contact us for full range.