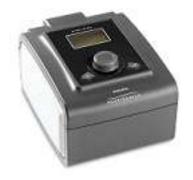

#### **BIPAP**

**BiPAP AVAPS C Series** 

BiPAP S/T C Series

Ward and home based Bipap (NIV) units suitable for long term management of chronic respiratory illness. Features include alarms, back-up breath modes and portable 12 volt capability. These are latest generation replacements for the ever popular Harmony and Synchrony units.