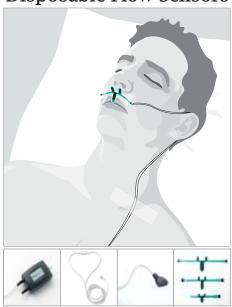

# **SLEEP PRODUCTS**

**Movement Sensors** 

**Snore Sensors** 

**Position Sensors** 

**Disposable Flow Sensors** 

**Inductive Band Sensors** 

SleepSense®

Comprehensive range of generic sleep polysom and screener sensors including flow, movement, position, snoring, EEG.