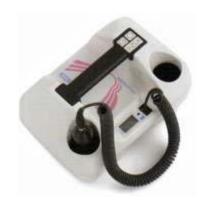

### **Obstetrics**

Elite®
- The versatile solution

VersaLab® APM/APM2 – Portable and affordable

Pocket-Dop II<sup>™</sup>
- Flexible & reliable

 $\begin{array}{l} \text{IMEXDOP CT+}^{\text{\tiny TM}} \\ \text{- The hospital Doppler of choice} \end{array}$ 

 $\label{eq:freeDop} \textbf{FreeDop}^{^{\text{TM}}} \textbf{- Revolutionary cordless}$ 

Nicolet Dopplers offer unmatched accuracy and reliability in foetal heartbeat detection. Full range of interchangeable probes available, including waterproof for underwater deliveries.