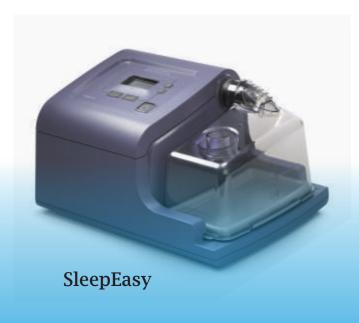

### **CPAP**

**Comfort Classic** 

**Comfort Fusion** 

EasyLife

ComfortGel Full

Full Life

Comprehensive range of nasal CPAP masks, tubing and machines for effective management of obstructive sleep apnoea.

Features include: AHI detection, full compliance download, clear airway and periodic breathing detection, mask resistance compensation.