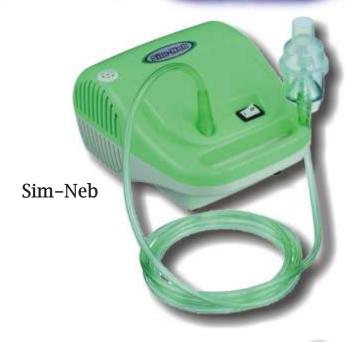

**EHSINER**®

Suction equipment, ideal for general and emergency care use.

Sim-Neb: Asthma nebuliser for home

and portable use. Contact us for details.