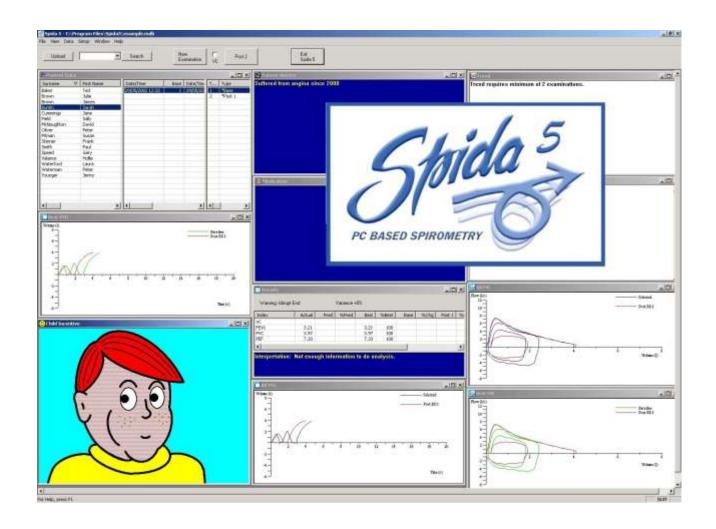

# **SPIROMETERS**

Spida 5 PC based spirometry software is compatible with most Micro Medical spirometers. Features include fully searchable patient database, animated child incentive window and results analysis.