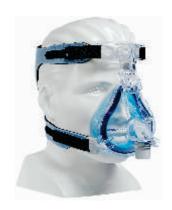

### **CPAP**

**Comfort Classic** 

**Comfort Fusion** 

EasyLife

ComfortGel Full

Full Life

Comprehensive range of nasal CPAP masks, tubing and machines for effective management of obstructive sleep apnoea.

Features include: AHI detection, full compliance download, clear airway and periodic breathing detection, mask resistance compensation.