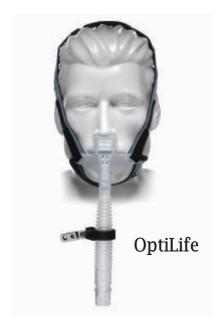

#### **BIPAP**

**BiPAP AVAPS C Series** 

BiPAP S/T C Series

Ward and home based Bipap (NIV) units suitable for long term management of chronic respiratory illness. Features include alarms, back-up breath modes and portable 12 volt capability. These are latest generation replacements for the ever popular Harmony and Synchrony units.

Auto SV – For sleep disordered breathing and Cheyne Stokes respiration.