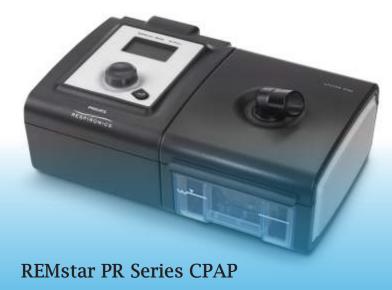

### **CPAP**

**Comfort Classic** 

**Comfort Fusion** 

EasyLife

ComfortGel Full

Full Life

Comprehensive range of nasal CPAP masks, tubing and machines for effective management of obstructive sleep apnoea.

Features include: AHI detection, full compliance download, clear airway and periodic breathing detection, mask resistance compensation.