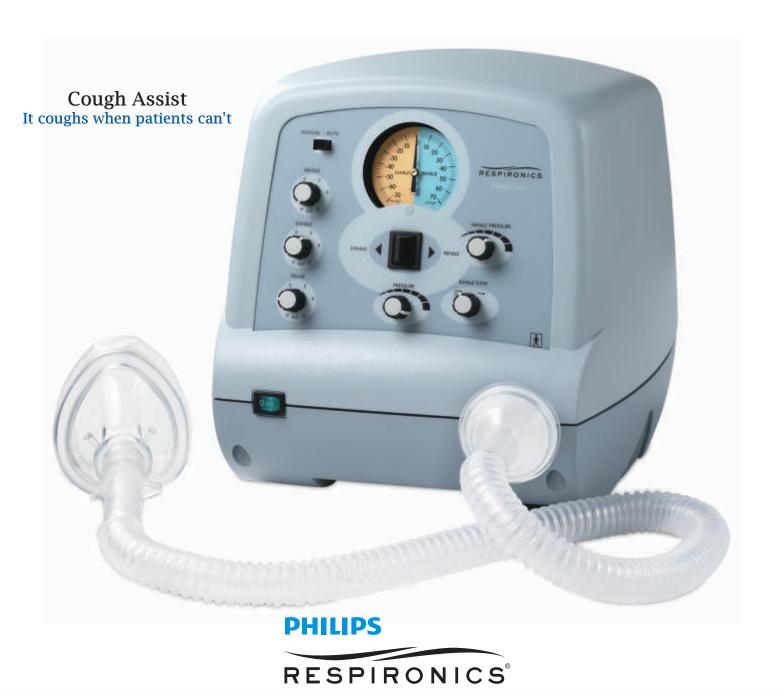

# VENTILATION / ACUTE CARE

For use with chronic respiratory patients, incapable of voluntary removal of secretions. Cough Assist is a must in the aid of both short and long term management.

Industry standard for air/oxygen blending, with both high and low flow capabilities. Ideal for resuscitation, CPAP and ventilator applications.