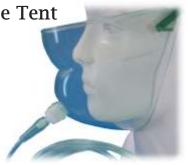

# ANAESTHESIA & RESUSCITATION

Tubing

Laryngoscope Sets

Circuits

Face Tent

**Pocket Masks** 

**Bacterial Filter** 

Various Elbows and Connectors

**BMR Patient Valve** 

Disposable **Cushion Masks** 

of resuscitation devices Full range and airway management products for acute and emergency care providers.