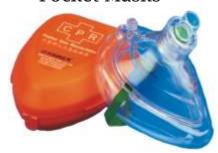

# ANAESTHESIA & RESUSCITATION

Tubing

Laryngoscope Sets

Circuits

Face Tent

**Pocket Masks** 

**Bacterial Filter** 

Various Elbows and Connectors

**BMR Patient Valve** 

Disposable **Cushion Masks** 

of resuscitation devices Full range and airway management products for acute and emergency care providers.