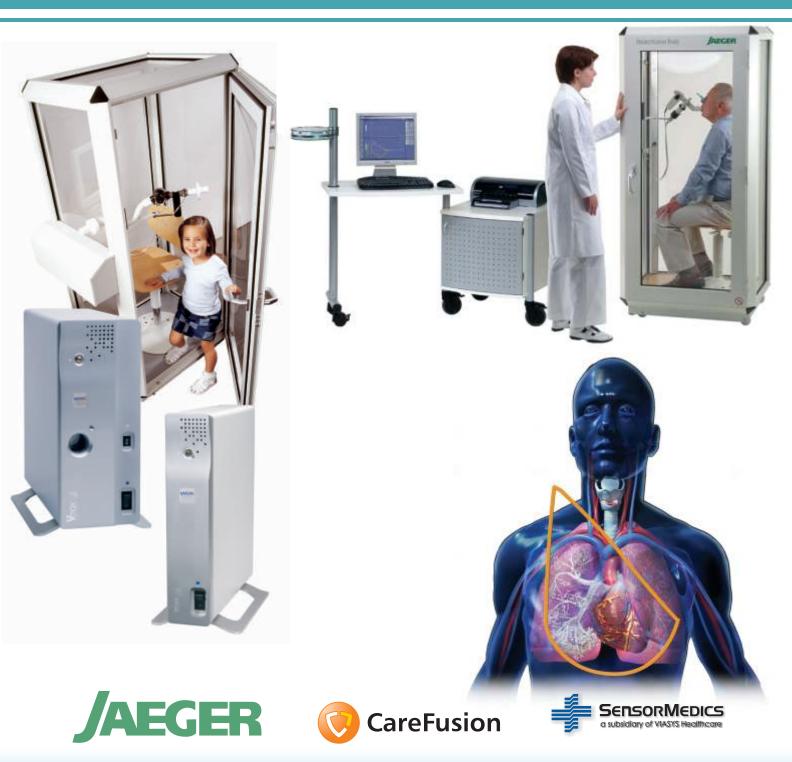

# PULMONARY FUNCTION TESTING

Full Pulmonary Function Testing system incorporating spirometry, diffusion, lung volume, bronchial challenge, impulse oscillatory spirometry and wash out options. Capability for integration of cardio pulmonary exercise software for both ergometer and treadmill workloads. From the world leaders in PFT testing.