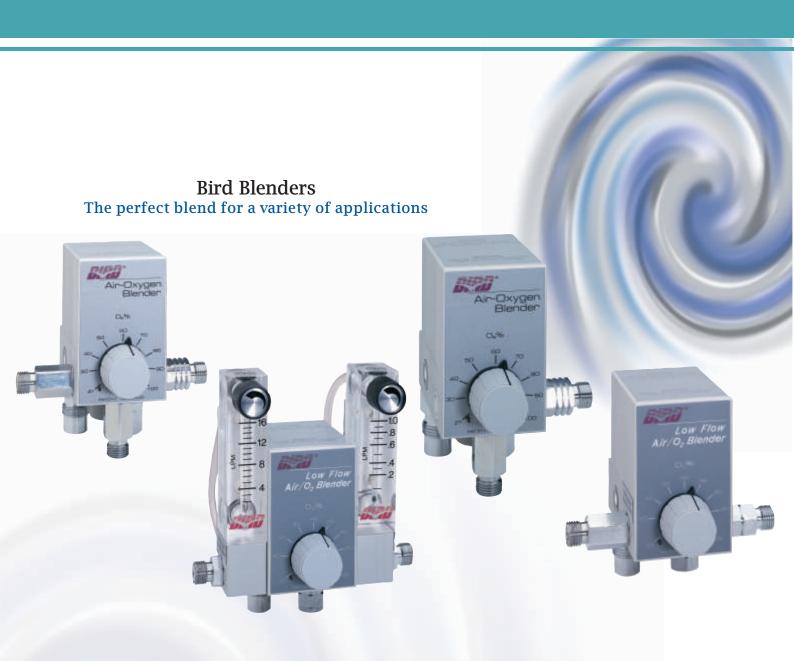

# VENTILATION / ACUTE CARE

For use with chronic respiratory patients, incapable of voluntary removal of secretions. Cough Assist is a must in the aid of both short and long term management.

Industry standard for air/oxygen blending, with both high and low flow capabilities. Ideal for resuscitation, CPAP and ventilator applications.