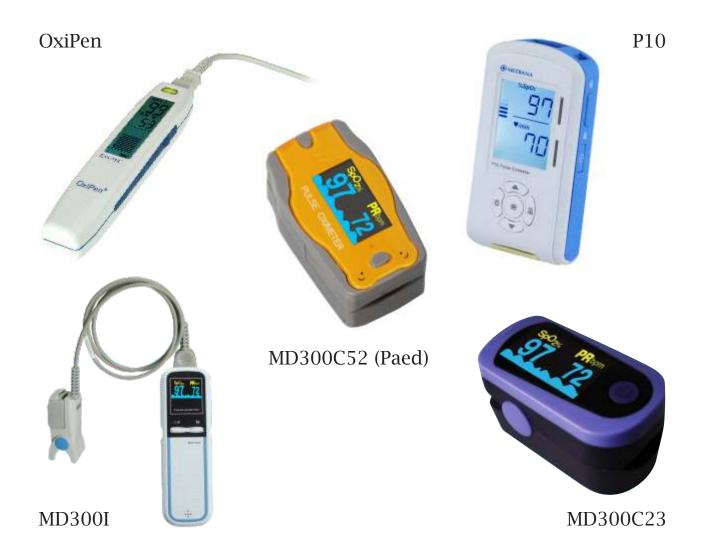

### Pulse Oximeters - Spot Check

General purpose spot check adult and paediatric oximeters with a range of sensors to meet most applications.

### Pulse Oximeters - Monitoring

Handheld, table top and wrist oximeters which offer precise and reliable measurements even under the most difficult conditions.