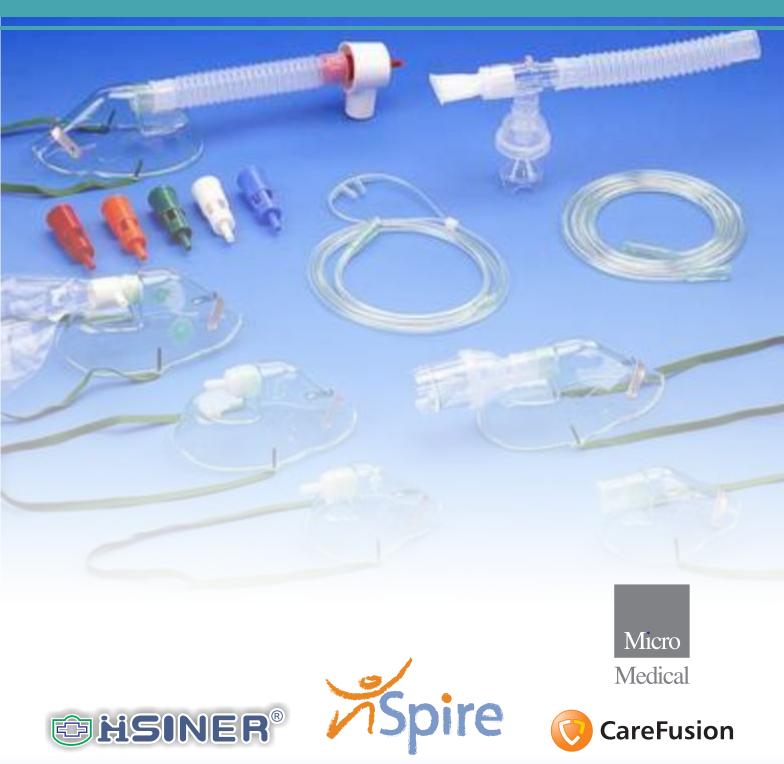

### RESPIRATORY CONSUMABLES

Full range of respiratory and spirometry consumables including concentration masks, nasal cannula, aerosol therapy, oxygen dilution masks, tubing, face tents, mouthpieces, bacterial filters, nose clips and sterilising solution.