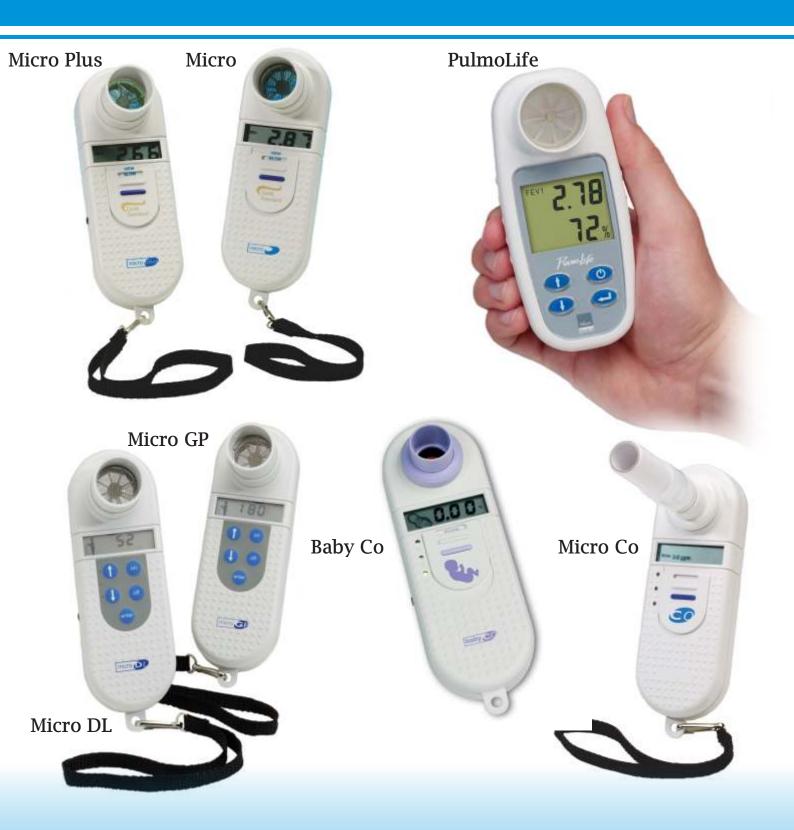

# **SPIROMETERS**

MicroLoop

Largest range of screening, diagnostic and general purpose spirometry products from the world leaders, Cardinal Health (previously Micro Medical).

# **SPIROMETERS**

Spida 5 PC based spirometry software is compatible with most Micro Medical spirometers. Features include fully searchable patient database, animated child incentive window and results analysis.