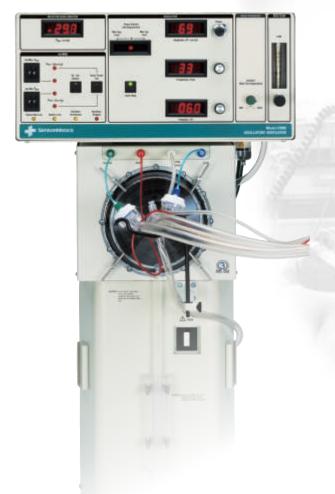

#### $3100 A\ Infant\ /\ 3100 B\ Adult\ High\ Frequency\ Oscillating\ Ventilators$

Globally recognised manufacturers of critical care invasive and non-invasive ventilators for neonatal, paediatric and adult applications. Dedicated high frequency ventilator options and nitric oxide monitoring equipment.