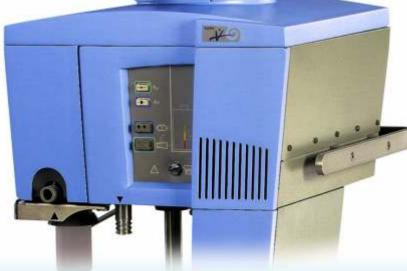

#### $3100 A\ Infant\ /\ 3100 B\ Adult\ High\ Frequency\ Oscillating\ Ventilators$

Globally recognised manufacturers of critical care invasive and non-invasive ventilators for neonatal, paediatric and adult applications. Dedicated high frequency ventilator options and nitric oxide monitoring equipment.