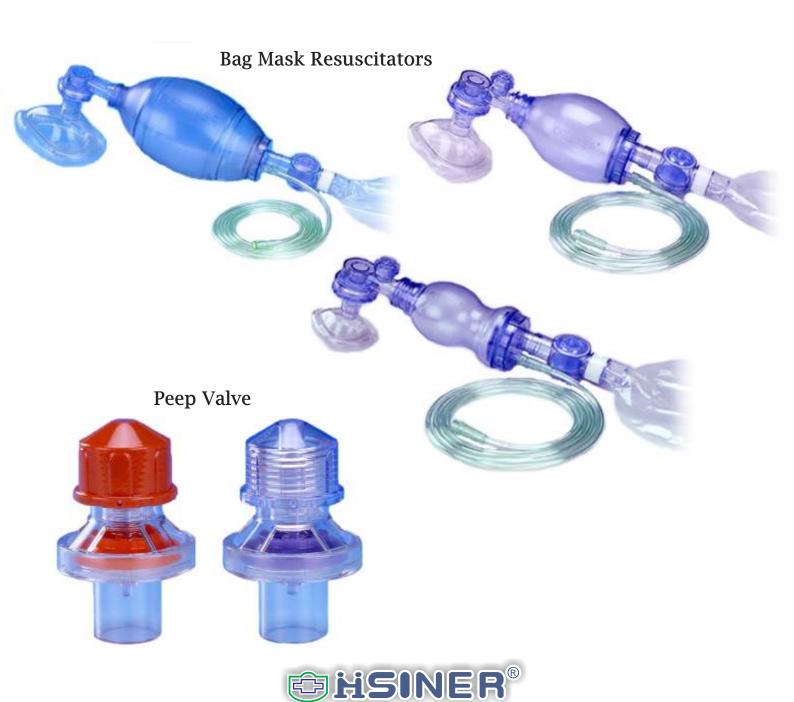

Low cost range of disposable bag mask resuscitators, a must for every resuscitation environment.

**BMR Patient Valve** 

Disposable **Cushion Masks** 

of resuscitation devices Full range and airway management products for acute and emergency care providers.