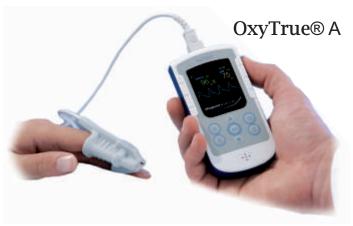

### Pulse Oximeters - Monitoring

Handheld, table top and wrist oximeters which offer precise and reliable measurements even under the most difficult conditions.