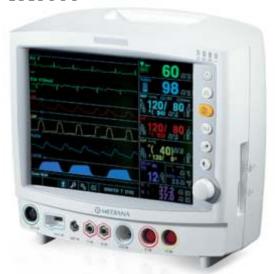

### GENERAL USE MONITORING

### Vital Signs, Oximetry and Blood Pressure

YM1000

YM6000

Lucon M20 / M30

Full range of monitors providing non-invasive or invasive configurations, to meet acute and general monitoring requirements. Options for single parameter through to NIBP, SpO2, temperature and printing capabilities.