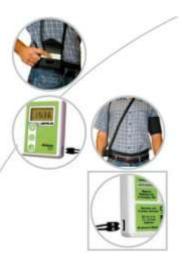

#### ABPM-05

Accurate and reliable, BHS and AAMI validated oscillometric algorithm

Large LCD display for easy reading of data

Lightweight design and silent operation for optimal patient comfort

Up to 48 hours of monitoring

Maximum 600 readings can be stored in solid-state memory