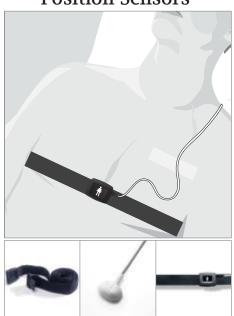

# **SLEEP PRODUCTS**

**Movement Sensors** 

**Snore Sensors** 

**Position Sensors** 

**Disposable Flow Sensors** 

**Inductive Band Sensors** 

SleepSense®

Comprehensive range of generic sleep polysom and screener sensors including flow, movement, position, snoring, EEG.