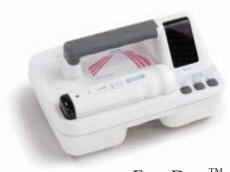

### **Obstetrics**

Elite®
- The versatile solution

VersaLab® APM/APM2 – Portable and affordable

Pocket-Dop II<sup>™</sup>
- Flexible & reliable

 $\begin{array}{l} \text{IMEXDOP CT+}^{\text{\tiny TM}} \\ \text{- The hospital Doppler of choice} \end{array}$ 

 $\label{eq:freeDop} \textbf{FreeDop}^{^{\text{TM}}} \textbf{- Revolutionary cordless}$ 

Nicolet Dopplers offer unmatched accuracy and reliability in foetal heartbeat detection. Full range of interchangeable probes available, including waterproof for underwater deliveries.