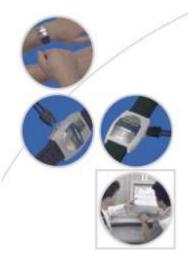

#### Merlin

Miniature, wristwatch-style ECG event recorder activated by simply placing a hand on the face of the watch

Solid-state memory storing up to 15 minutes of ECG

Several months' operation with the same batteries

#### ABPM-05

Accurate and reliable, BHS and AAMI validated oscillometric algorithm

Large LCD display for easy reading of data

Lightweight design and silent operation for optimal patient comfort

Up to 48 hours of monitoring

Maximum 600 readings can be stored in solid-state memory

#### Cardio Blue

Compact size and versatility

Real-time monitoring for best electrode placement

Up to 8 minutes of pre-event strip length

Up to 60 minutes of total ECG strorage capacity with built-in solid state memory