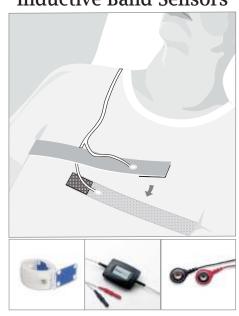

# **SLEEP PRODUCTS**

**Movement Sensors** 

**Snore Sensors** 

**Position Sensors** 

**Disposable Flow Sensors** 

**Inductive Band Sensors** 

SleepSense®

Comprehensive range of generic sleep polysom and screener sensors including flow, movement, position, snoring, EEG.