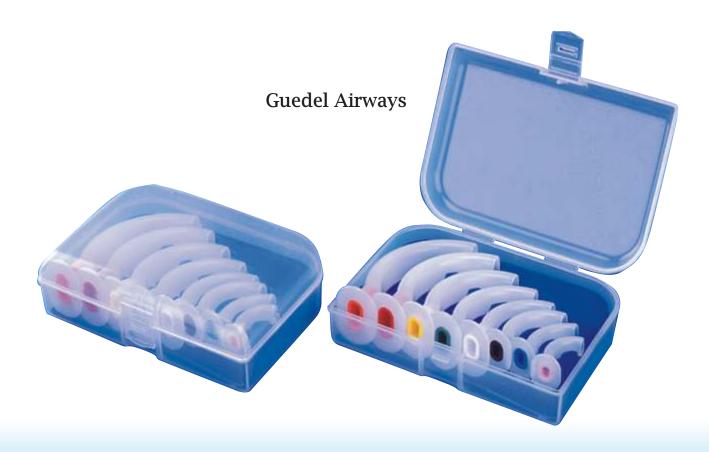

# ANAESTHESIA & RESUSCITATION

Tubing

Laryngoscope Sets

Circuits

Face Tent

**Pocket Masks** 

**Bacterial Filter** 

Various Elbows and Connectors

**BMR Patient Valve** 

Disposable **Cushion Masks** 

of resuscitation devices Full range and airway management products for acute and emergency care providers.