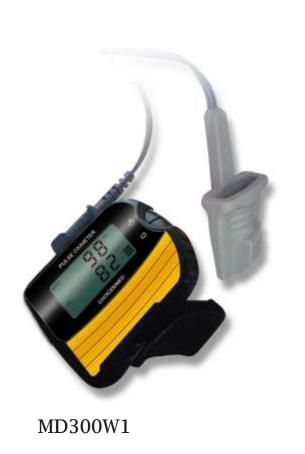

### Pulse Oximeters - Monitoring

Handheld, table top and wrist oximeters which offer precise and reliable measurements even under the most difficult conditions.