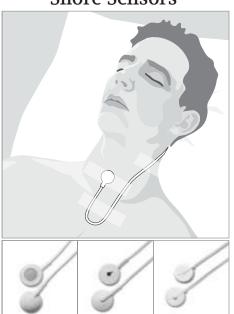

# **SLEEP PRODUCTS**

**Movement Sensors** 

**Snore Sensors** 

**Position Sensors** 

**Disposable Flow Sensors** 

**Inductive Band Sensors** 

SleepSense®

Comprehensive range of generic sleep polysom and screener sensors including flow, movement, position, snoring, EEG.