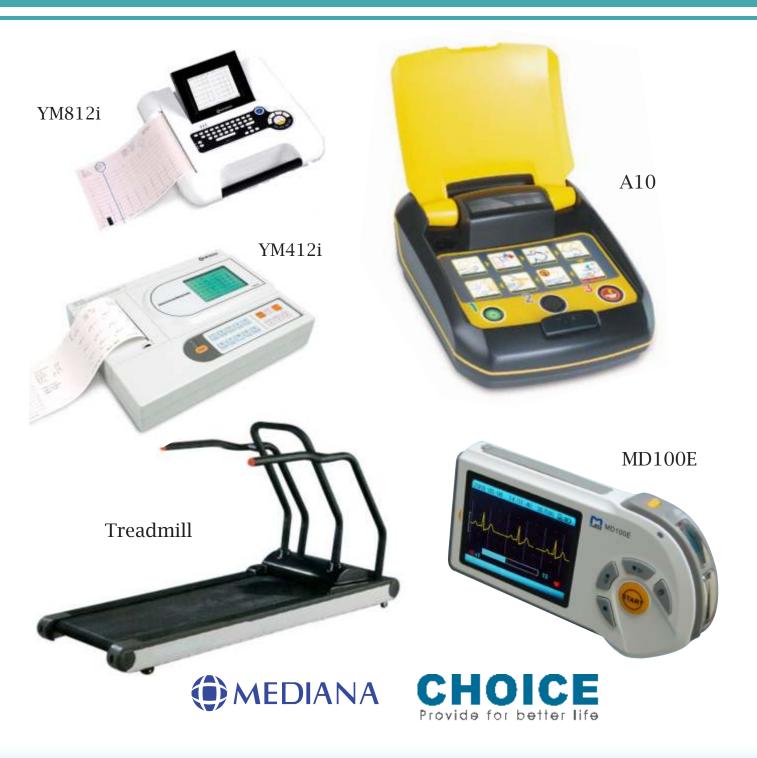

# ECG/CARDIOLOGY

Full range of competitively priced cardiology products including resting ECG recorders, handheld recorders, exercise stress treadmill systems, defibrillators and accessories.

#### E-Lite Probably the world's smallest PC based 12-lead ECG recorder

Optoelectronic connection to a standard serial port

Rapid recording and printing

Effortless storage and retrieval

Three, six or twelve channel display, a wide range of sensitivity and speed

Competitively priced Holter, ABP and event recording products, ideal for primary care and cardiology based investigations.