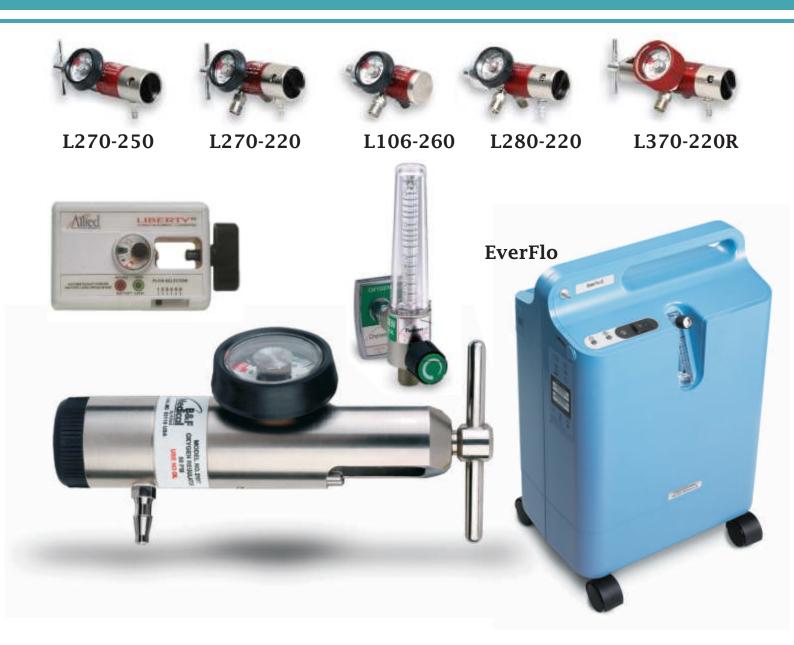

### OXYGEN DELIVERY, THERAPY AND SUCTION

Homecare oxygen concentrator device, lightweight (only 14kg), portable and low maintenance.

Advantage - Emergency Portable Suction Unit

**Suction Regulators** 

Gomco

**EHSINER**®

Suction equipment, ideal for general and emergency care use.

Sim-Neb: Asthma nebuliser for home

and portable use. Contact us for details.