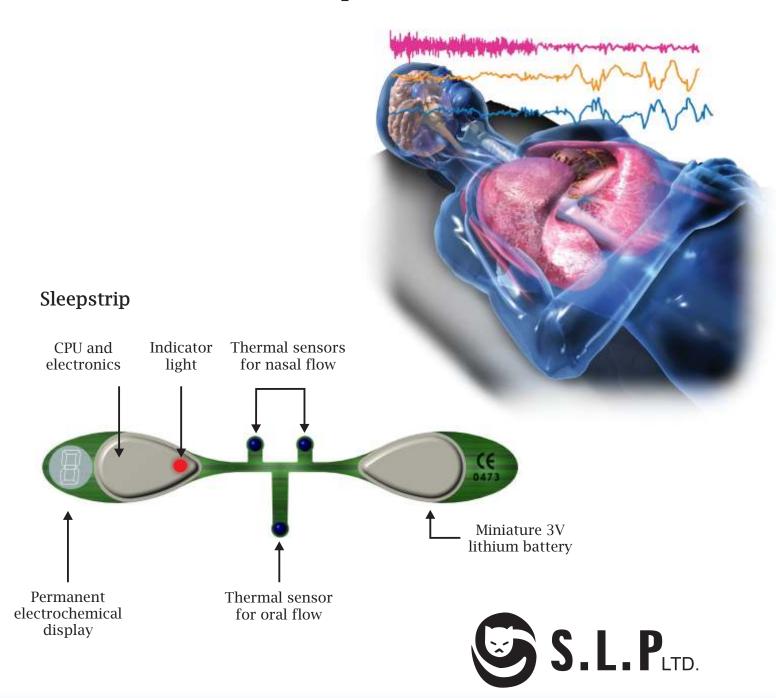

### **Sleep Screeners**

Single use oronasal screener for detection of breath cessation (apnoeas) during sleep. Provides the user with a clear indication of apnoea events.

**Stowood Scientific Instruments Ltd** 