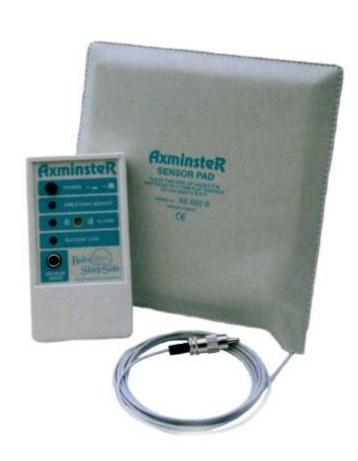

### **Infant Respiration Monitor**

Peace of mind while baby sleeps

# **AxminsteR**

Compact battery operated infant respiration monitor, practical and easy to use. Under the mattress sensor monitors baby's breathing movements with audible alarms. Ideal for long term monitoring.