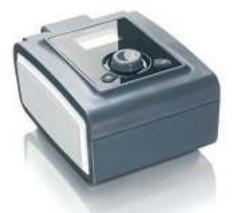

#### **BIPAP**

**BiPAP AVAPS C Series** 

BiPAP S/T C Series

Ward and home based Bipap (NIV) units suitable for long term management of chronic respiratory illness. Features include alarms, back-up breath modes and portable 12 volt capability. These are latest generation replacements for the ever popular Harmony and Synchrony units.