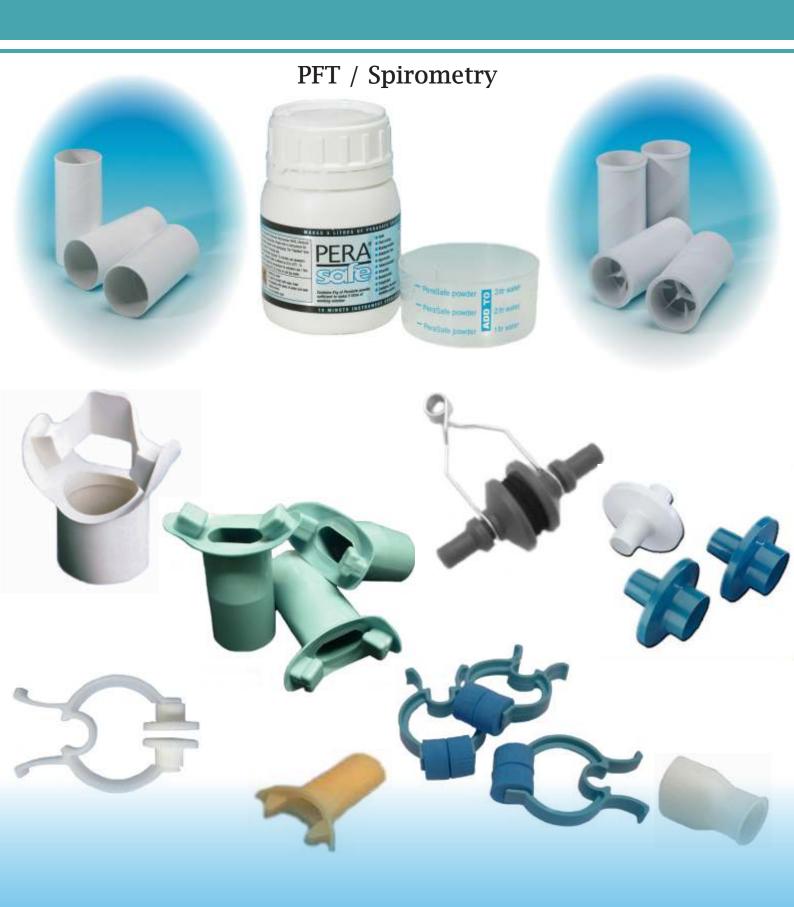

# PULMONARY FUNCTION TESTING

Full Pulmonary Function Testing system incorporating spirometry, diffusion, lung volume, bronchial challenge, impulse oscillatory spirometry and wash out options. Capability for integration of cardio pulmonary exercise software for both ergometer and treadmill workloads. From the world leaders in PFT testing.

# **SPIROMETERS**

MicroLoop

Largest range of screening, diagnostic and general purpose spirometry products from the world leaders, Cardinal Health (previously Micro Medical).

# **SPIROMETERS**

Spida 5 PC based spirometry software is compatible with most Micro Medical spirometers. Features include fully searchable patient database, animated child incentive window and results analysis.

A complete measuring and diagnostic system which conveniently measures pulmonary function parameters and displays the complete Flow/Volume loop.

### RESPIRATORY CONSUMABLES

Full range of respiratory and spirometry consumables including concentration masks, nasal cannula, aerosol therapy, oxygen dilution masks, tubing, face tents, mouthpieces, bacterial filters, nose clips and sterilising solution.