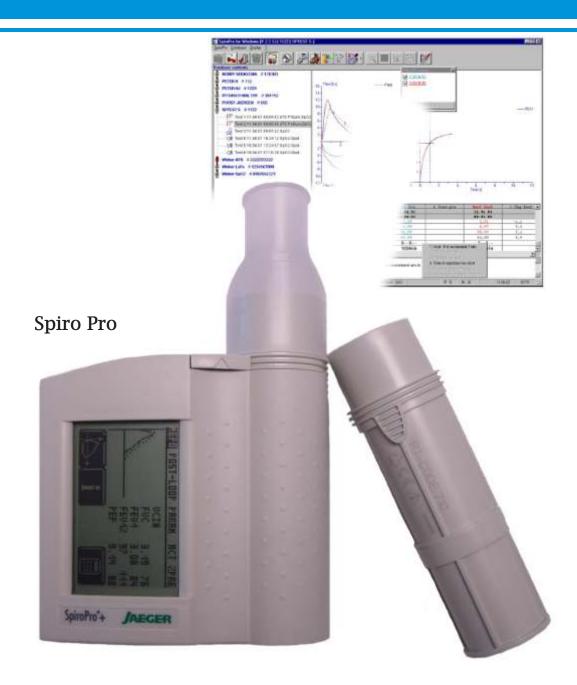

# **SPIROMETERS**

MicroLoop

Largest range of screening, diagnostic and general purpose spirometry products from the world leaders, Cardinal Health (previously Micro Medical).

A complete measuring and diagnostic system which conveniently measures pulmonary function parameters and displays the complete Flow/Volume loop.